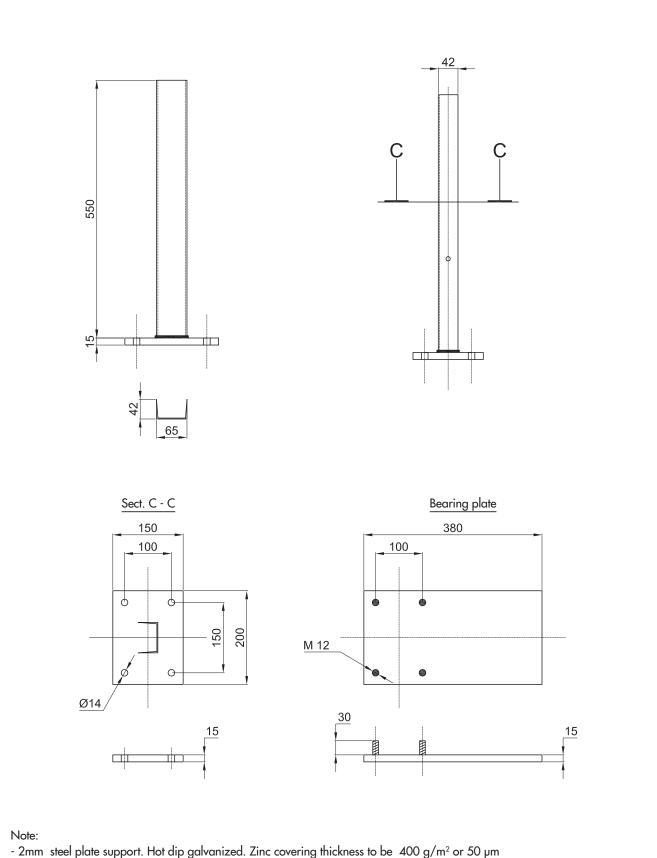

### Supporting for lighting fixtures handrail mounted



- N°4 welded bolts M12 with relevant nut and elastic washer



### Supporting for equipment on structure





### Supporting for equipment on structure on foundation block





Supporto apparecchiature, installazione su struttura.





## Supporting for equipment on foundation block





# Protection cap for posts





| Code   | Dimensions (mm) |     |     | Thiston   |
|--------|-----------------|-----|-----|-----------|
|        | А               | В   | С   | Thickness |
| N1-300 | 600             | 200 | 180 |           |
| N2-300 | 600             | 450 | 180 | 20/10     |
| N3-300 | 300             | 200 | 180 |           |

Note:

- Material: Hot dip galvanized plate