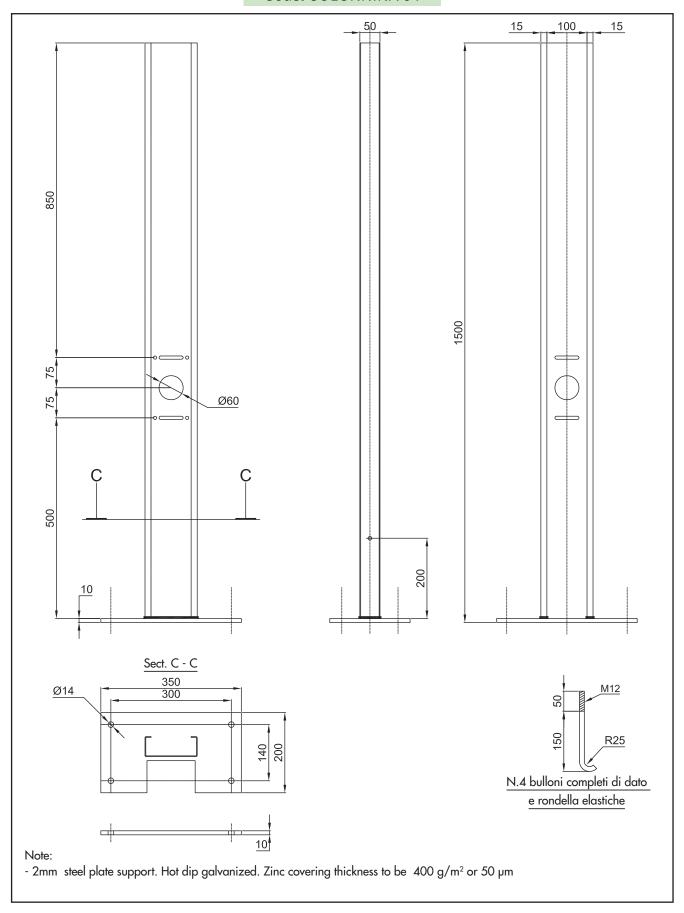

### Supporting for equipment on structure on foundation block

Supporto apparecchiature, installazione su struttura.