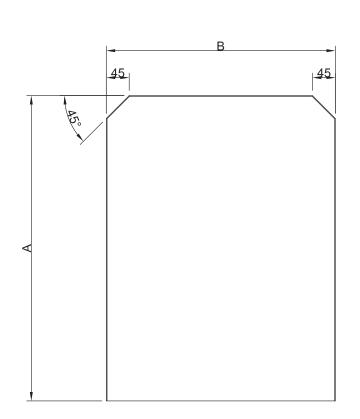

# Protection cap for posts

| Code   | Dimensions (mm) |     |     | Thiston   |
|--------|-----------------|-----|-----|-----------|
|        | А               | В   | С   | Thickness |
| N1-300 | 600             | 200 | 180 |           |
| N2-300 | 600             | 450 | 180 | 20/10     |
| N3-300 | 300             | 200 | 180 |           |

Note:

- Material: Hot dip galvanized plate