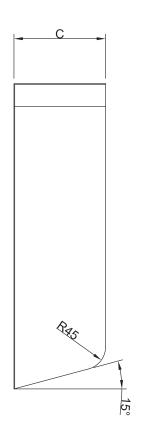

# Protection cap for posts

| Code   | Dimensions (mm) |     |     | Thiston   |
|--------|-----------------|-----|-----|-----------|
|        | А               | В   | С   | Thickness |
| N1-300 | 600             | 200 | 180 |           |
| N2-300 | 600             | 450 | 180 | 20/10     |
| N3-300 | 300             | 200 | 180 |           |

Note:

- Material: Hot dip galvanized plate