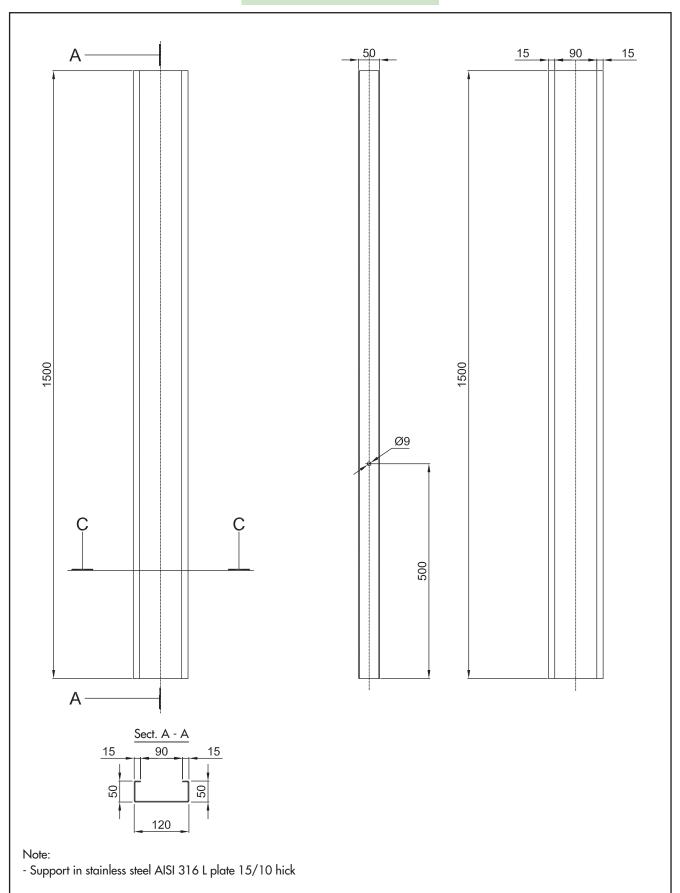

### Supporting for lighting fixtures handrail mounted



- N°4 welded bolts M12 with relevant nut and elastic washer



### Supporting for equipment on structure





### Supporting for equipment on structure on foundation block





Supporto apparecchiature, installazione su struttura.





## Supporting for equipment on foundation block





# Protection cap for posts





| Code   | Dimensions (mm) |     |     | Thiston   |
|--------|-----------------|-----|-----|-----------|
|        | А               | В   | С   | Thickness |
| N1-300 | 600             | 200 | 180 |           |
| N2-300 | 600             | 450 | 180 | 20/10     |
| N3-300 | 300             | 200 | 180 |           |

Note:

- Material: Hot dip galvanized plate