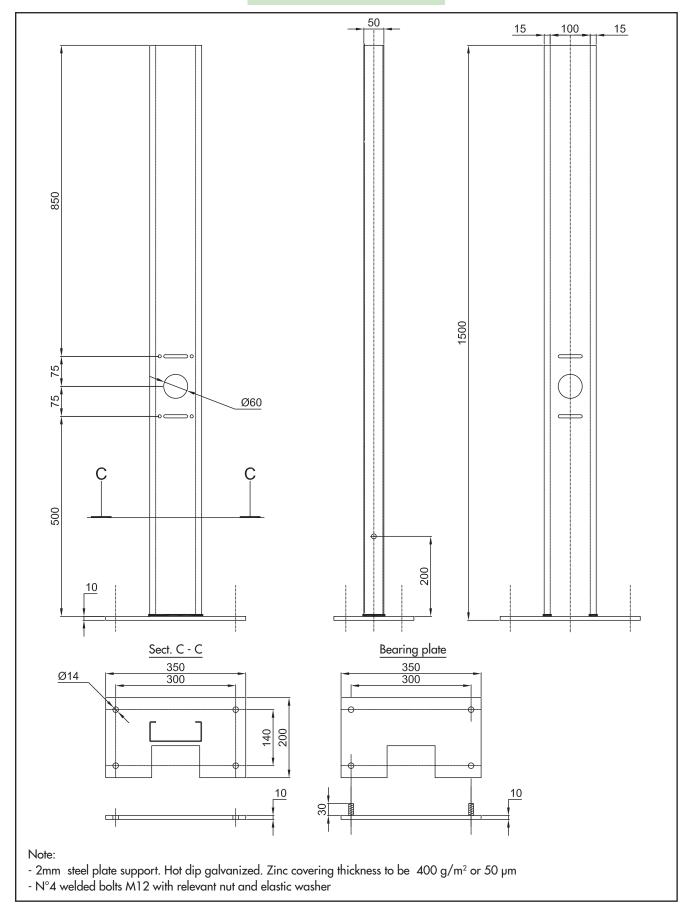

### Supporting for equipment on structure

### Supporting for lighting fixtures handrail mounted

- N°4 welded bolts M12 with relevant nut and elastic washer