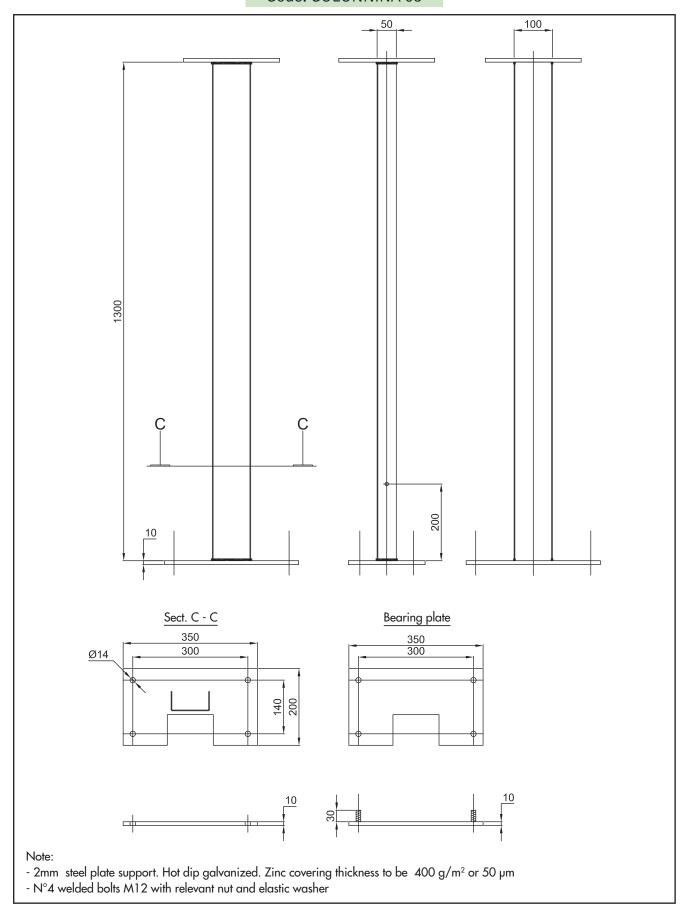

### Supporting for lighting fixtures handrail mounted



- N°4 welded bolts M12 with relevant nut and elastic washer



### Supporting for equipment on structure





### Supporting for equipment on structure on foundation block





Supporto apparecchiature, installazione su struttura.





## Supporting for equipment on foundation block





# Protection cap for posts





| Code   | Dimensions (mm) |     |     | Thiston   |
|--------|-----------------|-----|-----|-----------|
|        | А               | В   | С   | Thickness |
| N1-300 | 600             | 200 | 180 |           |
| N2-300 | 600             | 450 | 180 | 20/10     |
| N3-300 | 300             | 200 | 180 |           |

Note:

- Material: Hot dip galvanized plate