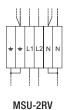

### **ELECTRICAL CONNECTION**

+ + L1 L2 L3 N N + + L1 L2 L3 N N + → L1 L2 L3 N N

Wiring inside the junction box

MSU-4RGBV