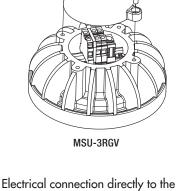

## **MSU Signalling lightings**

The MSU series signalling lighting equipment is designed to be used in hazardous areas as indicator of dangers and for any communication need, replacing also acoustic signals. It is a multi-unit device formed by a metal sheet base, fixable on walls, poles, etc., by EVML-50/G signalling lighting equipment and by an 'Ex e' aluminum junction box SA series. The EVML- 50/G signalling lighting equipment are available with a LED and globe of different colours: blue, red, green, amber and clear.

#### **ACCESSORIES AVAILABLE / SPECIAL REQUESTS**

Different rated voltage 110 Vac/dc Different combination upon requests

| Code       | Type<br>Lamp | Device | Watt | Class<br>(Ta = +40°C) | Max surface<br>temperature °C<br>(Ta= +40°C) |
|------------|--------------|--------|------|-----------------------|----------------------------------------------|
| MSU-2RV    | LED          | 2-way  | 19 W | T6                    | 60                                           |
| MSU-3RGV   | LED          | 3-way  | 19 W | Т6                    | 60                                           |
| MSU-4RGBV  | LED          | 4 -way | 19 W | T6                    | 60                                           |
| MSU-5RGBVI | LED          | 5-way  | 19 W | Т6                    | 60                                           |