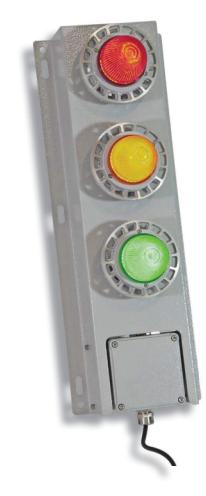

## **MSU Signalling lightings**

The MSU series signalling lighting equipment is designed to be used in hazardous areas as indicator of dangers and for any communication need, replacing also acoustic signals. It is a multi-unit device formed by a metal sheet base, fixable on walls, poles, etc., by EVML-50/G signalling lighting equipment and by an 'Ex e' aluminum junction box SA series. The EVML- 50/G signalling lighting equipment are available with a LED and globe of different colours: blue, red, green, amber and clear.

#### **FEATURES**

- Pre-wired ready to use multi-signalling unit
- Corrosion resistant
- Coating RAL7035
- Suitable for offshore / onshore & harsh environments
- 'Ex e' termination area
- Quick and easy to terminate
- Cablegland , range cable 11 ÷ 20
- High ingress protection IP66
- Extreme temperature range -40°C...+60°C
- Light enhancing lens, 5 colour options
- Up to 5 beacon positions
- Power supply: 230 Vac
- Rated frequency: 50-60 Hz
- Lumen (single signal lamps): 1032 lm
- Max. light intensity (single signal lamps): 385 cd