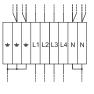

### **ELECTRICAL CONNECTION**

+ + L1 L2 L3 N N + + L1 L2 L3 N N + → L1 L2 L3 N N

Wiring inside the junction box

MSU-4RGBV