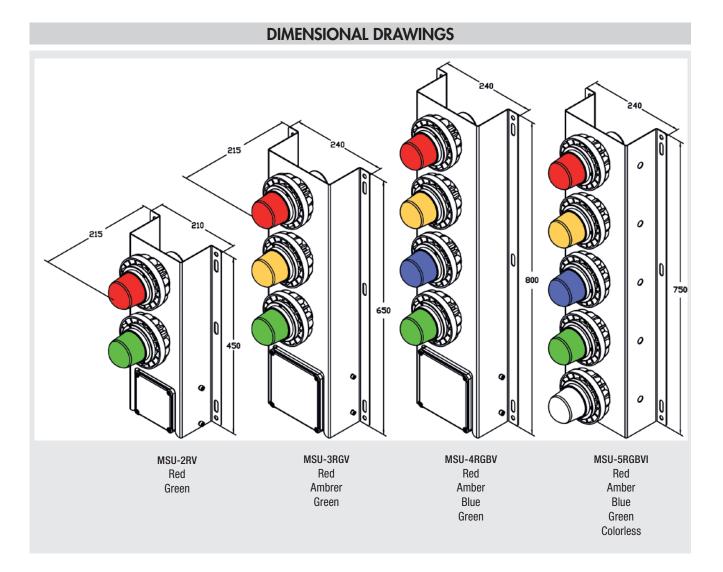

#### **ACCESSORIES AVAILABLE / SPECIAL REQUESTS**

Different rated voltage 110 Vac/dc Different combination upon requests

| Code       | Type<br>Lamp | Device | Watt | Class<br>(Ta = +40°C) | Max surface<br>temperature °C<br>(Ta= +40°C) |
|------------|--------------|--------|------|-----------------------|----------------------------------------------|
| MSU-2RV    | LED          | 2-way  | 19 W | T6                    | 60                                           |
| MSU-3RGV   | LED          | 3-way  | 19 W | Т6                    | 60                                           |
| MSU-4RGBV  | LED          | 4 -way | 19 W | T6                    | 60                                           |
| MSU-5RGBVI | LED          | 5-way  | 19 W | Т6                    | 60                                           |