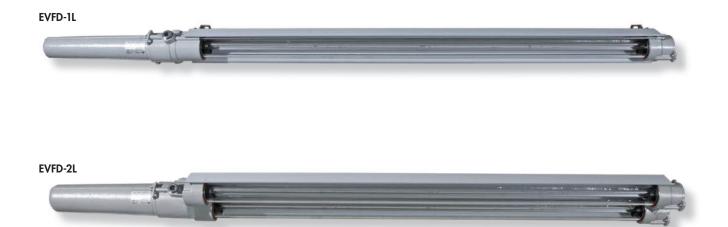

| Code    | Туре                  | N. Strips | Power supply | Lumen | Watt* | Weight<br>kg | mm           |
|---------|-----------------------|-----------|--------------|-------|-------|--------------|--------------|
| EVFD-1L | 1 x Cortem LED strips | 1         | 120/240 Vac  | 4575  | 38    | 6,6          | 2090x120x155 |
| EVFD-2L | 2 x Cortem LED strips | 2         | 100/277 Vac  | 9150  | 80    | 10,4         | 2090x120x155 |