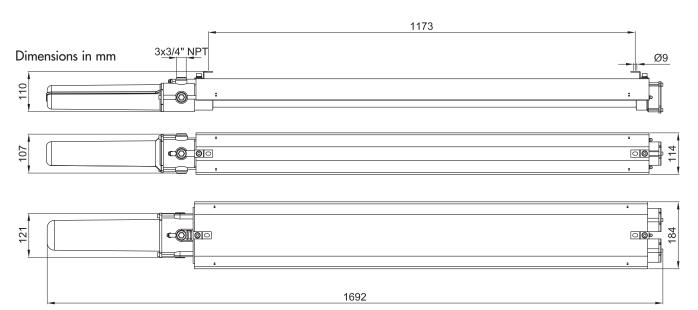

| Code    | Туре                  | N. Strips | Power supply | Lumen | Watt* | Weight<br>kg | mm           |
|---------|-----------------------|-----------|--------------|-------|-------|--------------|--------------|
| EVFD-1L | 1 x Cortem LED strips | 1         | 120/240 Vac  | 4575  | 38    | 6,6          | 2090x120x155 |
| EVFD-2L | 2 x Cortem LED strips | 2         | 100/277 Vac  | 9150  | 80    | 10,4         | 2090x120x155 |

### **DIMENSIONAL DRAWING**

| Features                             | EVFD-1L                                                                                         | EVFD-2L                                |  |
|--------------------------------------|-------------------------------------------------------------------------------------------------|----------------------------------------|--|
| Power supply:                        | 120-240 Vac                                                                                     | 100-277 Vac                            |  |
| Rated frequency:                     | 50-60 Hz                                                                                        | 50-60 Hz                               |  |
| Power consumption:                   | 38 W*                                                                                           | 80 W*                                  |  |
| Connection:                          | Entrata cavi direttamente alla morsettiera L, N, PE.<br>Sez max. 4 mm2, adatta per l'entra-esci |                                        |  |
| Power factor:                        | >0,96*                                                                                          | >0,96*                                 |  |
| Rated current:                       | 172 mA*                                                                                         | 362 mA*                                |  |
| EMC (electromagnetic compatibility): | EN 55015, EN 61547, IEC                                                                         | C 61000-3-2, IEC 61000-3-3             |  |
| THD (total harmonic distortion):     | 20%                                                                                             | 20%                                    |  |
| Over-voltage protection:             | 1 kV                                                                                            | 6 kV                                   |  |
| Driver performances:                 | Protection Over-Voltage, Protection                                                             | Over-Current, Protection Short-Circuit |  |
| LED:                                 | Lu                                                                                              | xeon                                   |  |
| Viewing angle:                       | 120°                                                                                            | 120°                                   |  |
| Colour temperature:                  | 5000 K                                                                                          | 5000 K                                 |  |
| CRI:                                 | 80                                                                                              | 80                                     |  |
| Instant Restrike:                    | YES                                                                                             | YES                                    |  |
| Lumen:                               | 4575 lm                                                                                         | 9150 lm                                |  |
| Maximum light intensity:             | 1602 cd                                                                                         | 3204 cd                                |  |
| Overall efficiency:                  | 120 lm/W                                                                                        | 114 lm/W                               |  |
| -                                    |                                                                                                 |                                        |  |