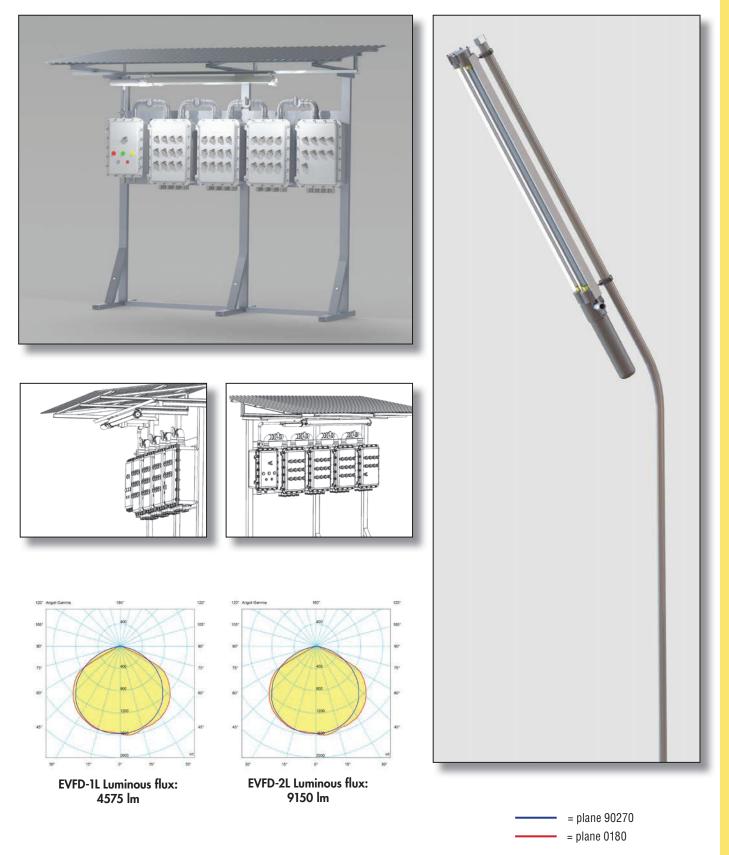

### INSTALLATION AND MOUNTING METHODS

Control panel completely designed and manufactured by manufacturer. The lighting fixture used according to customer specifications to optimize the power consumption is the LED lighting fixture EVFD-1L model. EVFD-2L series lighting fixture Typical pole-mounted installation with P-type brackets (model G-0480)