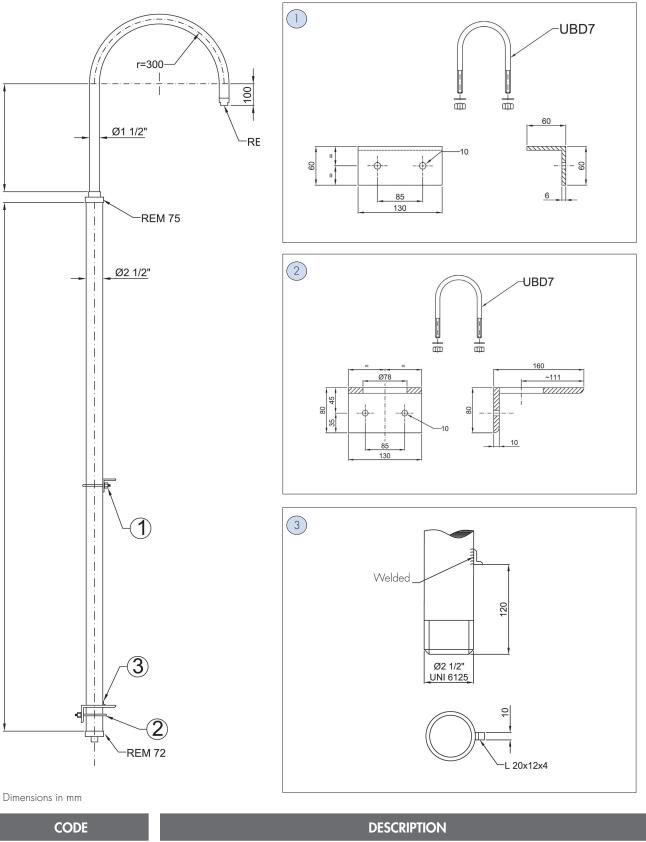

#### POLE FOR MOUNTING FLFE, EXEN, EVF..E, EVFD, EXEL, FLF, AVN LIGHTING FIXTURES

Dimensions in mm

ŝ

1900

CODEDESCRIPTIONPAL-04Pole supplied with angled mounting (see fig.1-2-3)

Paline

POLE FOR MOUNTING FLFE, EXEN, EVF.E, EVFD, EXEL, FLF, AVN LIGHTING FIXTURES

#### POLE FOR MOUNTING FLFE, EXEN, EVF..E, EVFD, EXEL, FLF, AVN LIGHTING FIXTURES