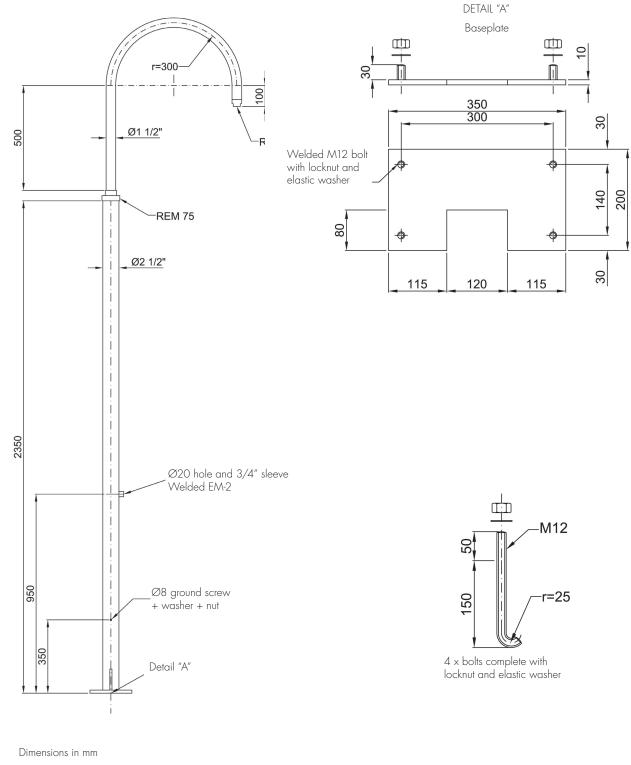

#### POLE FOR MOUNTING FLFE, EXEN, EVF..E, EVFD, EXEL, FLF, AVN LIGHTING FIXTURES

Dimensions in mm

ŝ

1900

CODEDESCRIPTIONPAL-04Pole supplied with angled mounting (see fig.1-2-3)

Paline

POLE FOR MOUNTING FLFE, EXEN, EVF.E, EVFD, EXEL, FLF, AVN LIGHTING FIXTURES

#### POLE FOR MOUNTING FLFE, EXEN, EVF..E, EVFD, EXEL, FLF, AVN LIGHTING FIXTURES