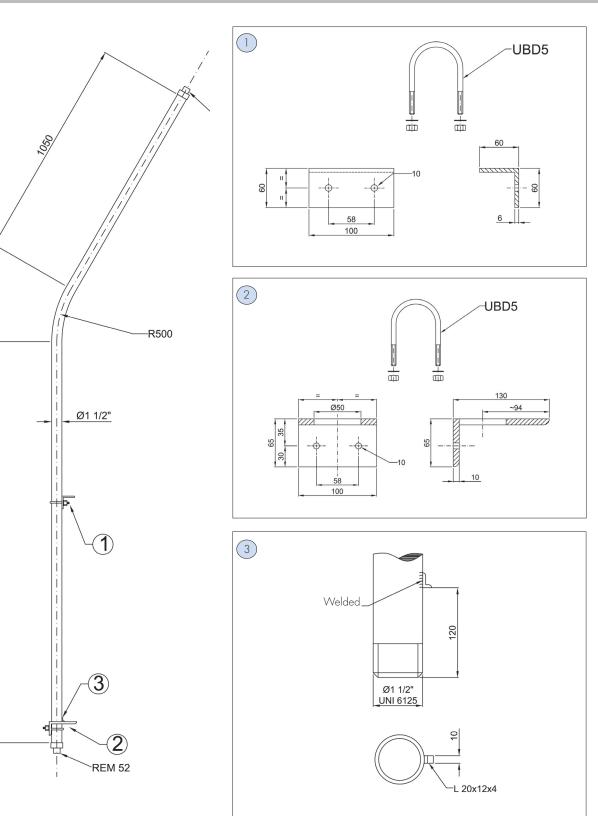

### POLE FOR MOUNTING EVA, EW, EWAT, EVEA, EVE, EWE, EWAE, EWNT SERIES LIGHTING FIXTURES

Pole supplied with angled mounting (see fig. 1-2-3)

ED.2018