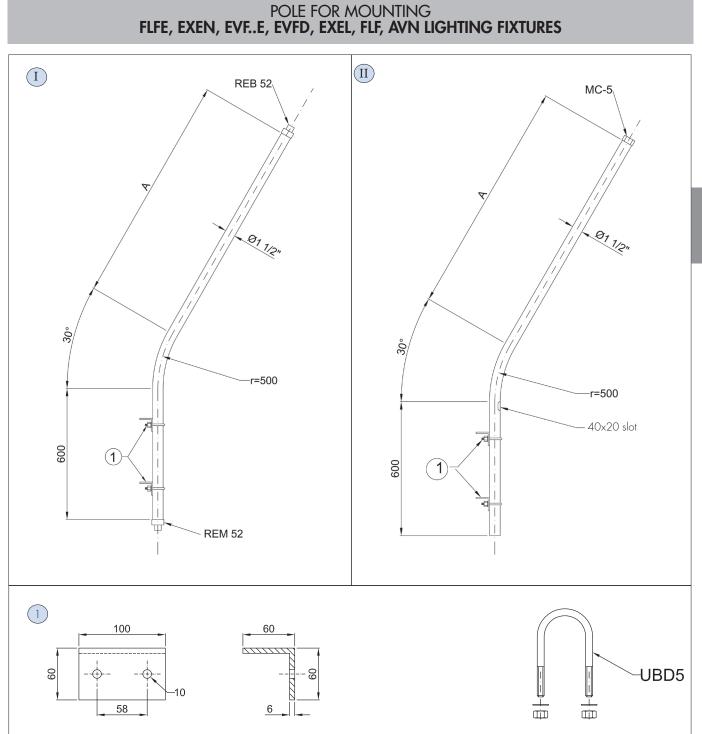

Dimensions in mm

| CODE   | DESCRIPTION                                        | A (mm) |
|--------|----------------------------------------------------|--------|
| PAL-09 | Pole(I) supplied with angled mounting (see fig.1)  | 1050   |
| PAL-10 | Pole(I) supplied with angled mounting (see fig.1)  | 1650   |
| PAL-15 | Pole(I) supplied with angled mounting (see fig. 1) | 1650   |
| PAL-16 | Pole(I) supplied with angled mounting (see fig. 1) | 1050   |

#### POLE FOR MOUNTING FLFE, EXEN, EVF..E, EVFD, EXEL, FLF, AVN LIGHTING FIXTURES