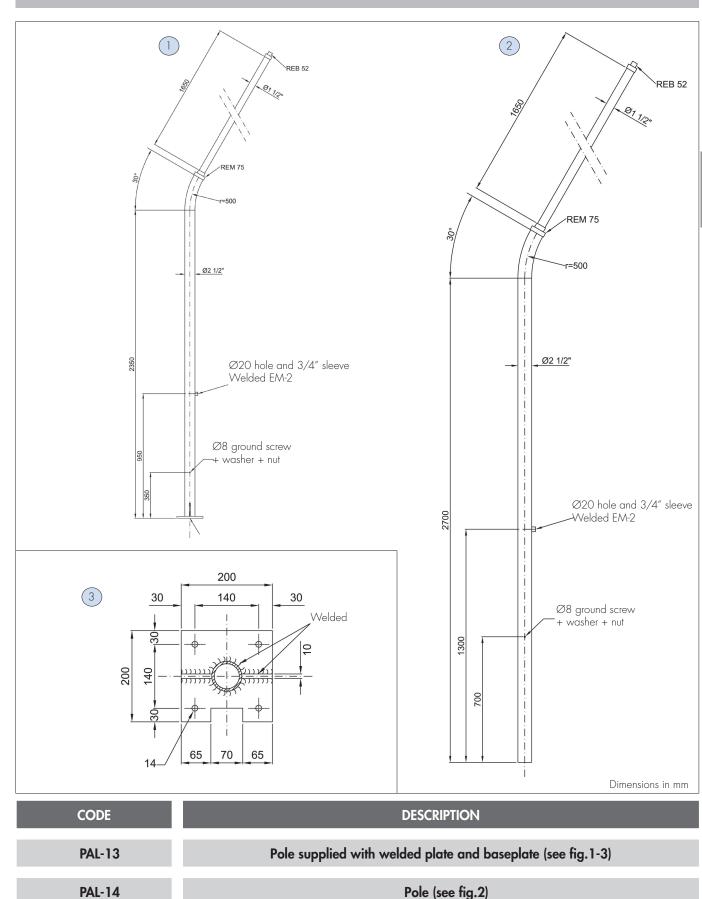

EVFD, EXEL, FLF, AVN LIGHTING FIXTURES

Dimensions in mm

ŝ

1900

CODEDESCRIPTIONPAL-04Pole supplied with angled mounting (see fig.1-2-3)

Paline



POLE FOR MOUNTING FLFE, EXEN, EVF.E, EVFD, EXEL, FLF, AVN LIGHTING FIXTURES







Dimensions in mm

| CODE   | DESCRIPTION                                        | A (mm) |
|--------|----------------------------------------------------|--------|
| PAL-09 | Pole(I) supplied with angled mounting (see fig.1)  | 1050   |
| PAL-10 | Pole(I) supplied with angled mounting (see fig.1)  | 1650   |
| PAL-15 | Pole(I) supplied with angled mounting (see fig. 1) | 1650   |
| PAL-16 | Pole(I) supplied with angled mounting (see fig. 1) | 1050   |

ED.2018

### PAL-11 PAL-12 Poles for base mounting





### PAL-13 PAL-14 Poles for base mounting



Paline



#### POLE FOR MOUNTING FLFE, EXEN, EVF..E, EVFD, EXEL, FLF, AVN LIGHTING FIXTURES