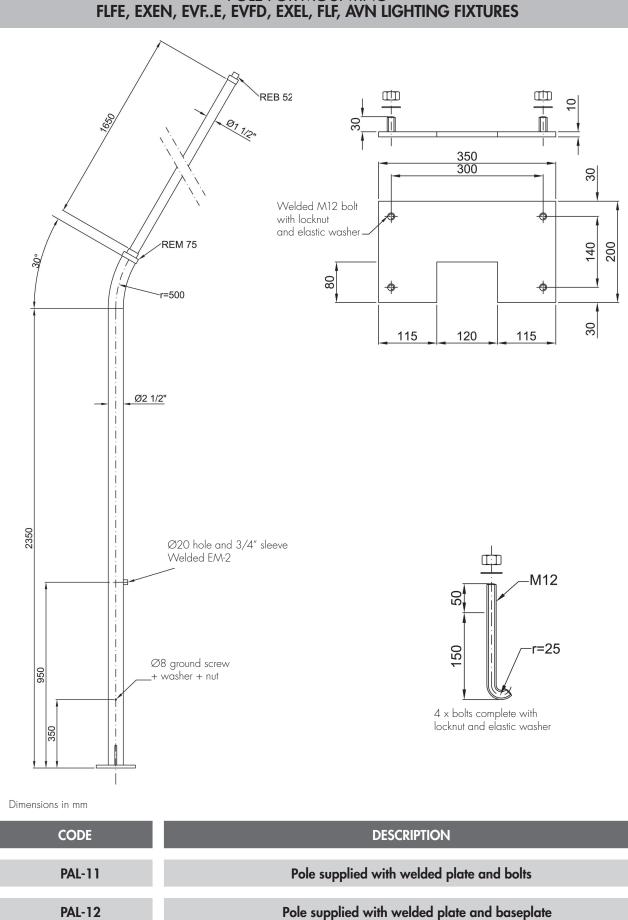

om

E.5





#### POLE FOR MOUNTING FLFE, EXEN, EVF..E, EVFD, EXEL, FLF, AVN LIGHTING FIXTURES

Dimensions in mm

ŝ

1900

CODEDESCRIPTIONPAL-04Pole supplied with angled mounting (see fig.1-2-3)

Paline



POLE FOR MOUNTING FLFE, EXEN, EVF.E, EVFD, EXEL, FLF, AVN LIGHTING FIXTURES







Dimensions in mm

| CODE   | DESCRIPTION                                        | A (mm) |
|--------|----------------------------------------------------|--------|
| PAL-09 | Pole(I) supplied with angled mounting (see fig.1)  | 1050   |
| PAL-10 | Pole(I) supplied with angled mounting (see fig.1)  | 1650   |
| PAL-15 | Pole(I) supplied with angled mounting (see fig. 1) | 1650   |
| PAL-16 | Pole(I) supplied with angled mounting (see fig. 1) | 1050   |

ED.2018

### PAL-11 PAL-12 Poles for base mounting





### PAL-13 PAL-14 Poles for base mounting



Paline



#### POLE FOR MOUNTING FLFE, EXEN, EVF..E, EVFD, EXEL, FLF, AVN LIGHTING FIXTURES