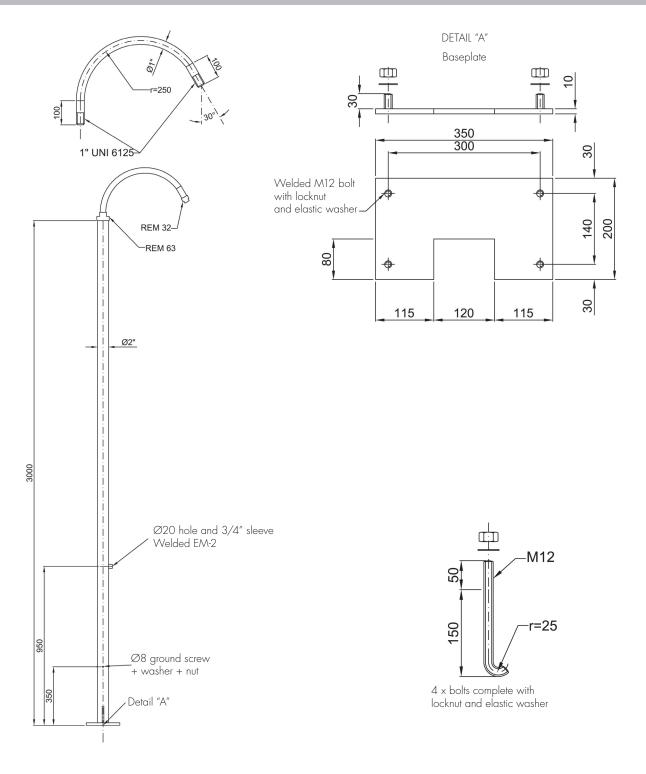

#### POLE FOR MOUNTING EVA, EW, EWAT, EVEA, EVE, EWE, EWAE, EWNT SERIES LIGHTING FIXTURES

Dimensions in mm

| CODE   | DESCRIPTION                                   |
|--------|-----------------------------------------------|
| PAL-01 | Pole supplied with welded plate and baseplate |
| PAL-02 | Pole supplied with welded plate and bolts     |

#### POLE FOR MOUNTING EVA, EW, EWAT, EVEA, EVE, EWE, EWAE, EWNT SERIES LIGHTING FIXTURES

| CODE   | DESCRIPTION                                   |
|--------|-----------------------------------------------|
| PAL-05 | Pole supplied with welded plate and baseplate |
| PAL-06 | Pole supplied with welded plate and bolts     |