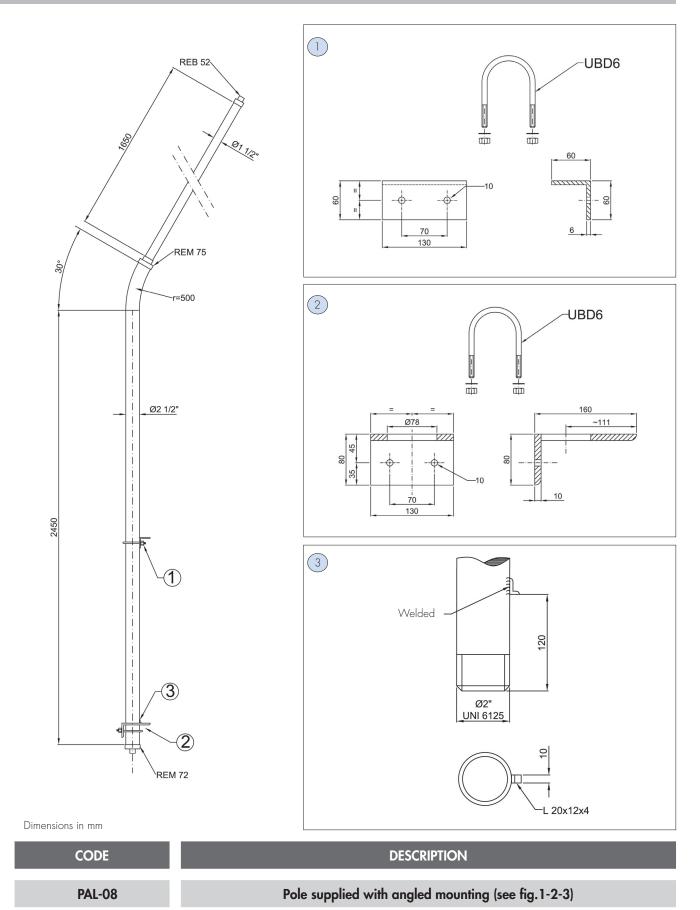

#### POLE FOR MOUNTING FLFE, EXEN, EVF..E, EVFD, EXEL, FLF, AVN LIGHTING FIXTURES

Dimensions in mm

ŝ

1900

CODEDESCRIPTIONPAL-04Pole supplied with angled mounting (see fig.1-2-3)

Paline

POLE FOR MOUNTING FLFE, EXEN, EVF.E, EVFD, EXEL, FLF, AVN LIGHTING FIXTURES