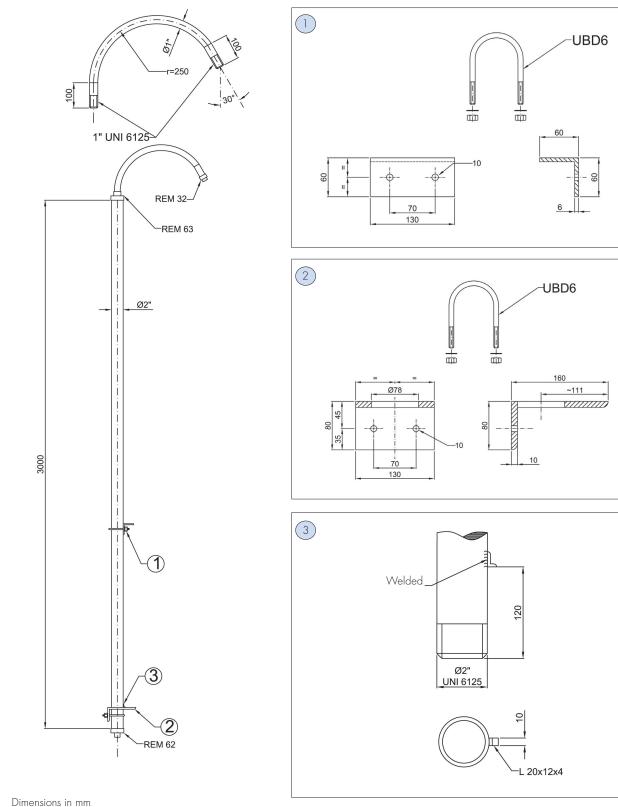

Paline

 CODE
 DESCRIPTION

 PAL-03
 Pole supplied with angled mounting (see fig. 1-2-3)

Paline

### POLE FOR MOUNTING EVA, EW, EWAT, EVEA, EVE, EWE, EWAE, EWNT SERIES LIGHTING FIXTURES

Pole supplied with angled mounting (see fig. 1-2-3)

ED.2018